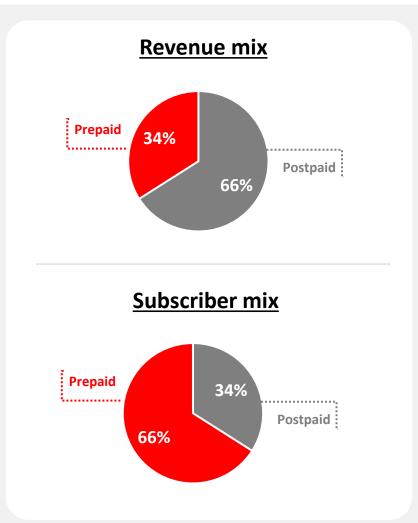

## TrueMove H: Enhancing quality acquisition

TrueMove H continued to focus on quality acquisition while the prolonged economic impact and competition softened revenue for the whole industry