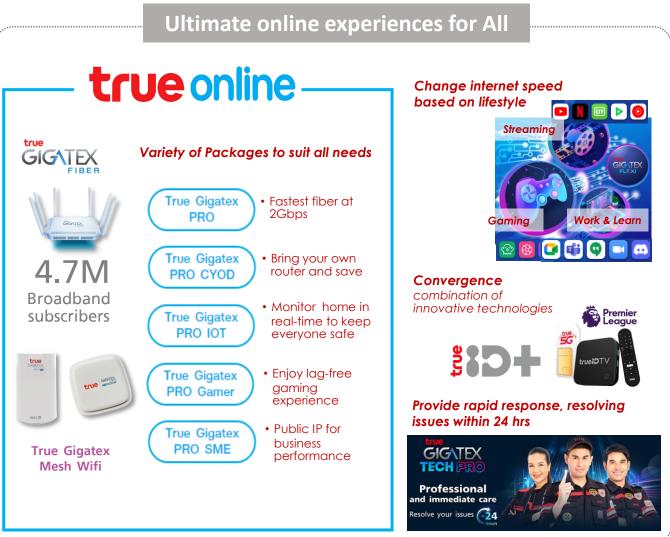

### TrueOnline: Broadband internet leader for All

> Solid subscriber growth boosted by work from home momentum, competition pressured revenue