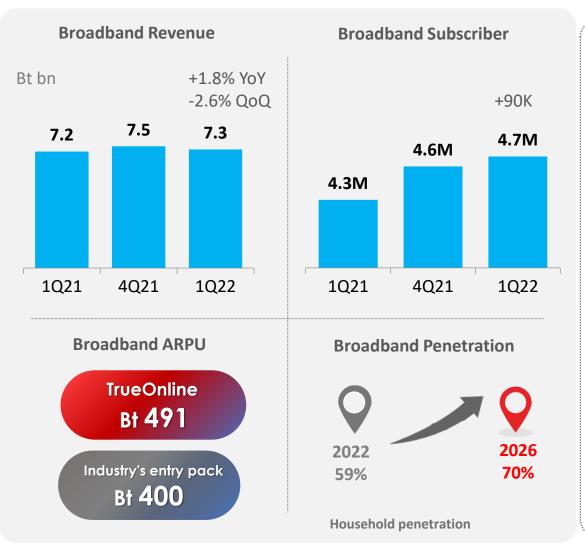

### TrueOnline: Broadband internet leader for All

> Solid subscriber growth boosted by work from home momentum, competition pressured revenue