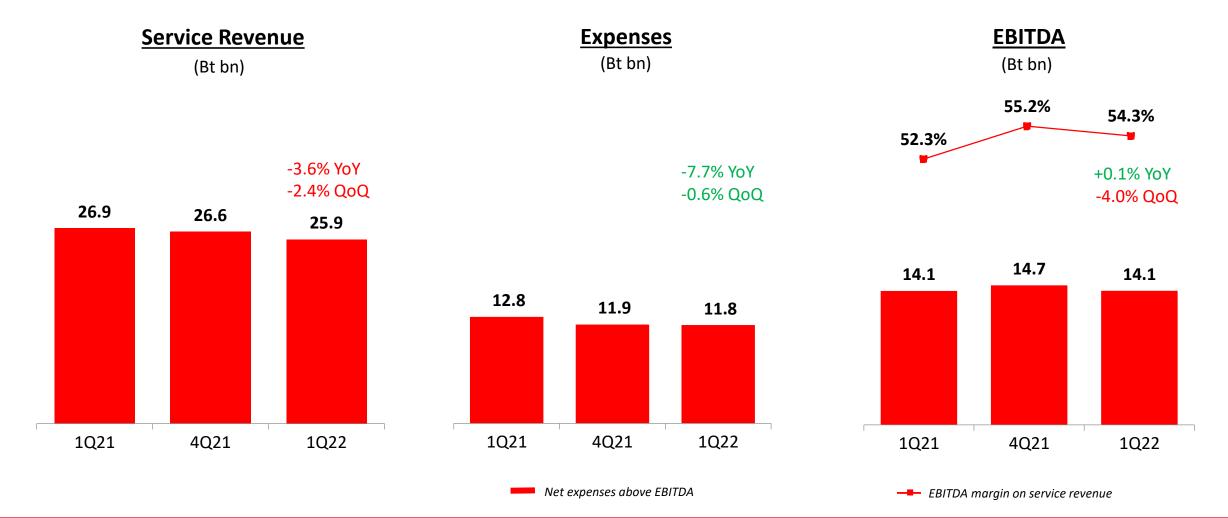

# 1Q22 Group Key Highlights

- **EBITDA** stabilized with improving margin YoY amid slow economic recovery and market competition.
- Cost restructuring efforts continued to bear fruit, expecting higher contributions onwards.
- TrueMove H 5G users expanded to 2.6 million while industry's mobile revenue saw contraction along with macroeconomic pressure and competition.
- TrueOnline led the market with device innovation and content bundled, bolstering its broadband subscriber base to 4.7 million (+90k).
- ➤ **True Digital Group** accelerated growth with **TrueID**'s revenue +86% YoY on 30 mn MAU and **digital solutions** revenue +73% YoY supported by smart living solutions.
- Unrivalled portfolio of digital offerings and AI driven for personalization are keys to step ahead of competition with ample growth opportunity.

# Declining expenses stabilized EBITDA YoY

**EBITDA** stabilized with higher margin YoY from continued cost discipline; QoQ was affected by revenue decline following macroeconomic pressure