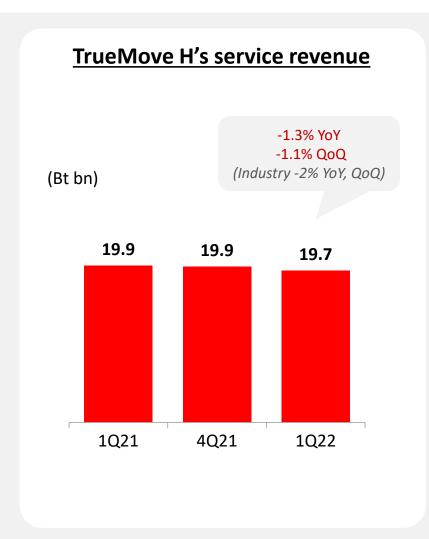

## TrueMove H: Enhancing quality acquisition

TrueMove H continued to focus on quality acquisition while the prolonged economic impact and competition softened revenue for the whole industry