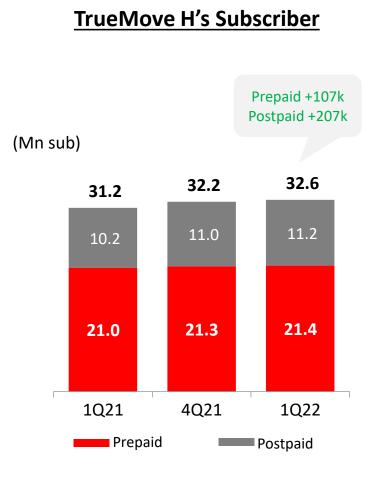

## TrueMove H: Enhancing quality acquisition

TrueMove H continued to focus on quality acquisition while the prolonged economic impact and competition softened revenue for the whole industry